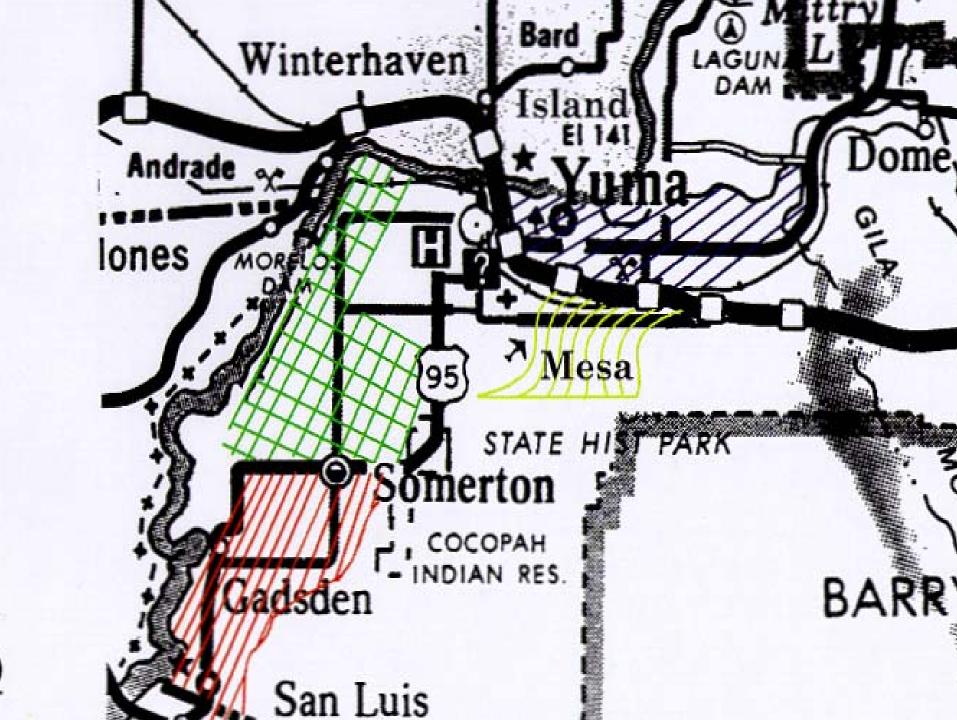

### North Yuma Valley

| Value Per          | Activity | Rent          | Activity |
|--------------------|----------|---------------|----------|
| Acre               | Trend    | Range         | Trend    |
| \$10,000- \$15,000 | Active   | \$500 - \$700 | Upward   |

### South Yuma Valley

| Value Per         | Activity | Rent          | Activity |
|-------------------|----------|---------------|----------|
| Acre              | Trend    | Range         | Trend    |
| \$7,500- \$10,500 | Active   | \$400 - \$550 | Upward   |

Water Cost: \$62/AF for 5 acre feet

Additional Water \$12.40 AF

North & South Gila Valleys

| Value Per          | Activity            | Rent          | Activity   |
|--------------------|---------------------|---------------|------------|
| Acre               | Trend               | Range         | Trend      |
|                    | Limited             |               | Steady to  |
| \$10,000- \$15,000 | <b>Availability</b> | \$500 - \$700 | Increasing |

#### **Water Cost:**

North Gila: \$26.00/Acre - 5 AF

South Gila: \$26.00/acre - 5 AF

Wellton-Mohawk

| Value Per         | Activity     | Rent          | Activity  |
|-------------------|--------------|---------------|-----------|
| Acre              | <b>Trend</b> | Range         | Trend     |
|                   |              |               | Steady to |
| \$4,500- \$11,400 | Upward       | \$275 - \$600 | Upward    |

Water Cost: \$60.60/acre -

4 AF in the Valley

5 AF on the Mesa

Bard, California

| Value Per         | Activity     | Rent          | Activity   |
|-------------------|--------------|---------------|------------|
| Acre              | Trend        | Range         | Trend      |
|                   | Active       |               |            |
|                   | Limited      |               | Steady to  |
| \$7,000- \$10,000 | Availability | \$400 - \$600 | Increasing |

Water Cost: \$41.00/AF for 5-8 acre feet

Additional \$9.50/AF